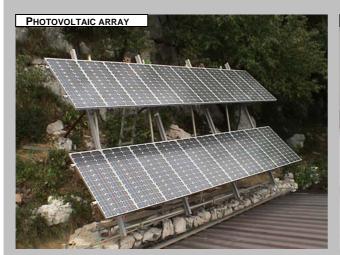

TYPE OF PLANT: STAND-ALONE PHOTOVOLTAIC SYSTEM

Place: Sabionara d'Avio – Trent, Italy

Use: Electrification of a farm holidays

Power of the photovoltaic array: 1500Wp

Regulator: 1x30A

Batteries: 21.6kW

**Inverter:** 4.4kW – 230Vac 50Hz, with integrated battery charger

**Plant description:** the photovoltaic array is installed on wall supporting structures, which can be manually adjustable. The system supplies a farm holidays composed by a kitchen, a dining room and bedrooms for the guests. The loads supplied are lamps, refrigerator and freezer, TV set, water sterilizer and pump. The hotel is opened all year round. In winter the energy is integrated by a generating set working for 2 hours per day. Year of installation: 2005.