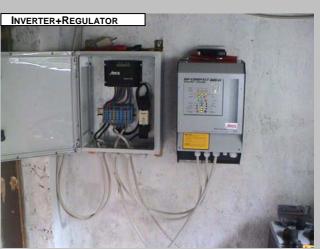

TYPE OF PLANT: STAND-ALONE PHOTOVOLTAIC SYSTEM

Place: Sabionara d'Avio – Trent, Italy

Use: Electrification of a farm holidays

Power of the photovoltaic array: 1500Wp

Regulator: 1x30A

Batteries: 21.6kW

**Inverter:** 4.4kW – 230Vac 50Hz, with integrated battery charger