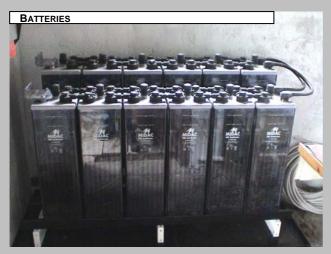

TYPE OF PLANT: STAND-ALONE PHOTOVOLTAIC SYSTEM

Place: Sabionara d'Avio – Trent, Italy

Use: Electrification of a farm holidays

Power of the photovoltaic array: 1500Wp

Regulator: 1x30A

Batteries: 21.6kW

**Inverter:** 4.4kW – 230Vac 50Hz, with integrated battery charger