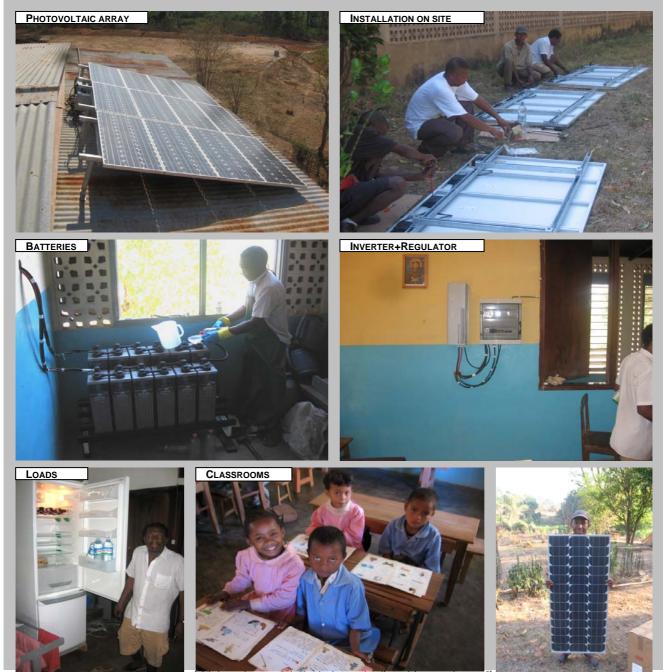

TYPE OF PLANT: STAND-ALONE PHOTOVOLTAIC SYSTEM

Place: Berevo – Morondava – MADAGASCAR – AFRICA

Power of the photovoltaic array: 840Wp

Use: electrification of the Catholic Mission and of the classrooms

Regulator: 1x30A

Batteries: 10kW

Inverter: 3.3kW - 230Vac/50Hz

**Plant description:** coplanar installation on a sloping roof. The system supplies the Catholic Mission in Berevo and the school. The loads supplied are lamps, refrigerator and freezer, teaching aids such as TV set, videorecorder, projector, water sterilizer and pump. Thanks to the photovoltaic system the school is opened at night too as library or for meetings.

Year of installation: 2005

srl. The distribution and copy are torbidden if not expressly authorized. Enereco srl can modify ENERECO srl – Tel. 0039 (0)445 1925013 – <a href="mailto:www.enerecosrl.com">www.enerecosrl.com</a> – <a href="mailto:info@enerecosrl.com">info@enerecosrl.com</a> <a href="mailto:info@enerecosrl.com">info@enerecos