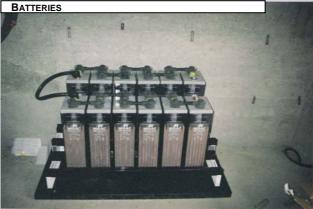

TYPE OF PLANT: STAND-ALONE PHOTOVOLTAIC SYSTEM

Place: Fiera di Primiero – Belluno, Italy

**Use:** electrification of a private house

Power of the photovoltaic array: 450Wp

Regulator: 1x30A

Batteries: 10kW

Inverter: 2.6kW with integrated battery charger