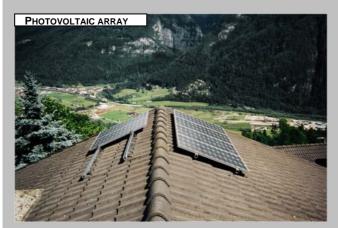

TYPE OF PLANT: STAND-ALONE PHOTOVOLTAIC SYSTEM

Place: Fiera di Primiero – Belluno, Italy

**Use:** electrification of a private house

Power of the photovoltaic array: 450Wp

Regulator: 1x30A

Batteries: 10kW

Inverter: 2.6kW with integrated battery charger

**Plant description:** coplanar installation on a sloping roof. The photovoltaic array has been divided into 2 parts: on the eastern and on the western pitch. The system supplies the electrical loads of the house during the weekend and during the holidays period. In winter a generating set integrates the energy produced by the photovoltaic modules functioning for about 4 hours every 3 days. The loads supplied are lamps, refrigerator, TV set, radio and water pump. Year of installation: 2005