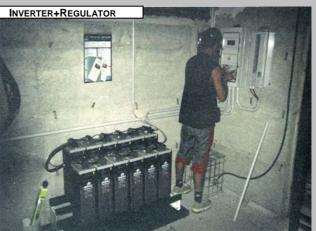

TYPE OF PLANT: STAND-ALONE PHOTOVOLTAIC SYSTEM

Place: Fiera di Primiero – Belluno, Italy

**Use:** electrification of a private house

Power of the photovoltaic array: 450Wp

Regulator: 1x30A

Batteries: 10kW

Inverter: 2.6kW with integrated battery charger