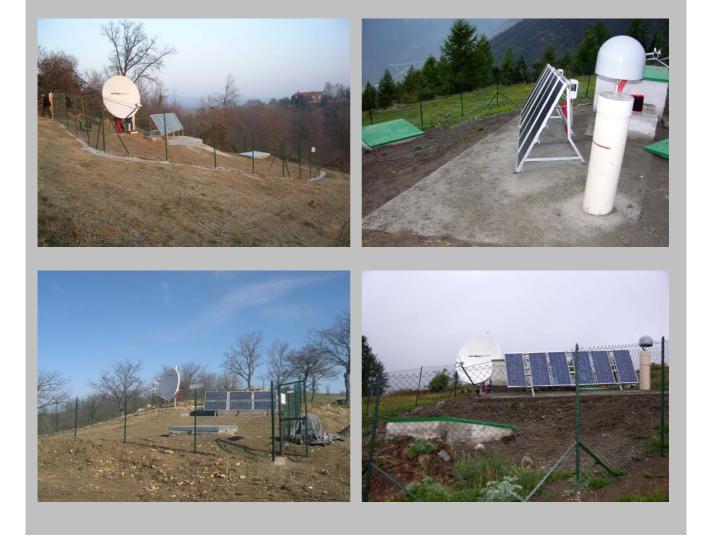

## TYPE OF PLANT: STAND-ALONE PHOTOVOLTAIC SYSTEM

Place: n. 5 seismological sites - Italy

Use: supply of seismological control systems and telemetry

Power of the photovoltaic array of each system: 480Wp (total power: 2400Wp)

Regulator of each system: 2x30A (redundant system)

Batteries of each system: 5.1kW (total power: 25.5kW)

**Description of the plants:** all the photovoltaic arrays are installed on the ground. The batteries and the regulator are put in an underground cement pit. The photovoltaic plants grant the supply of the seismological devices and of the data satellite transmission systems. Year of installation: 2005.