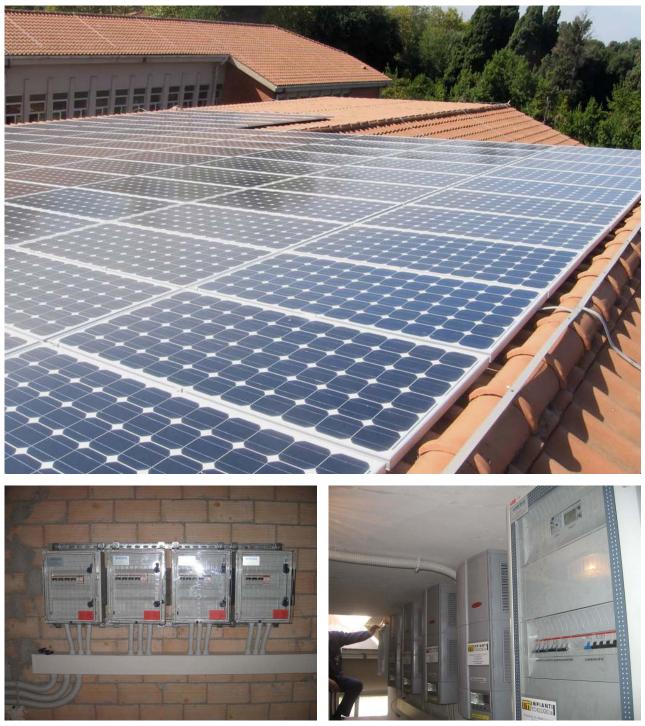

## TYPE OF PLANT: GRID-CONNECTED PHOTOVOLTAIC SYSTEM

Place: Palestrina (Rome), Italy – School

## Power of the photovoltaic array: 19,98 kWp

**Plant description:** coplanar installation on a sloping roof with tiles - hot galvanized steel supporting structures with stainless steel bolts and nuts. The fixing of the structures on the roof is granted by suitable brackets put under the tiles.

Year of installation: 2007

This document is property of ENERECO srl. The distribution and copy are forbidden if not expressly authorized. Enereco srl can modify the document without previous notice. www.enerecosrl.com - info@enerecosrl.com