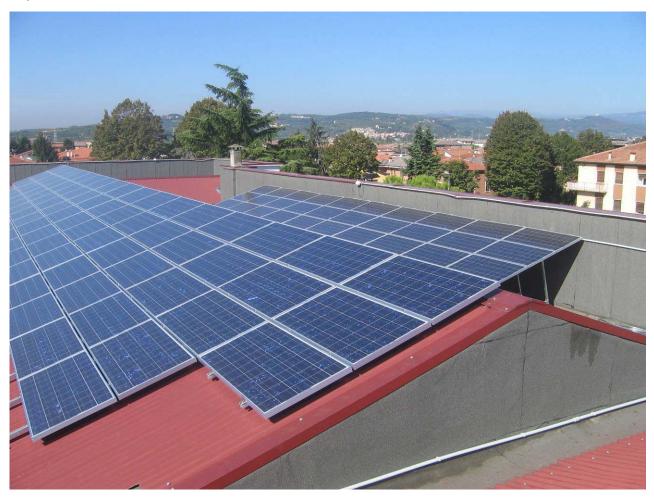

## TYPE OF PLANT: GRID-CONNECTED PHOTOVOLTAIC SYSTEM

Place: Soave (VR), Italy - Secondary school in "Viale della Vittoria"

## Power of the photovoltaic array: 19,72 kWp

**Plant description:** coplanar installation on a sloping roof with coating in corrugated iron – hot galvanized steel supporting structures with stainless steel bolts and nuts. Note the exploitation of the outside wall.

Year of installation: 2006

This document is property of ENERECO srl. The distribution and copy are forbidden if not expressly authorized. Enereco srl can modify the document without previous notice. ENERECO srl – Tel. 0039 (0)445 1925013 – www.enerecosrl.com – info@enerecosrl.com