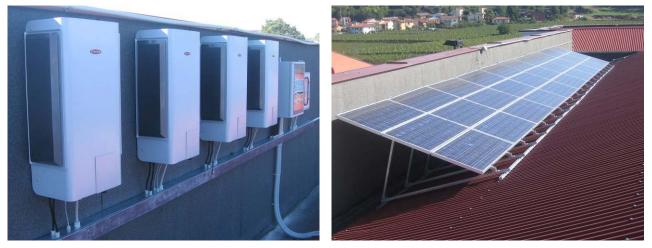

## TYPE OF PLANT: GRID-CONNECTED PHOTOVOLTAIC SYSTEM

Place: Soave (VR), Italy - Secondary school in "Viale della Vittoria"

## Power of the photovoltaic array: 19,72 kWp

**Plant description:** coplanar installation on a sloping roof with coating in corrugated iron – hot galvanized steel supporting structures with stainless steel bolts and nuts. Note the exploitation of the outside wall.

Year of installation: 2006

This document is property of ENERECO srl. The distribution and copy are forbidden if not expressly authorized. Enereco srl can modify the document without previous notice. ENERECO srl – Tel. 0039 (0)445 1925013 – www.enerecosrl.com – info@enerecosrl.com